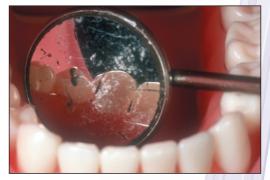

### Which view do you prefer, Doctor?

Our 17¢ Flecta every time ...with shiny new surface

Or your \$1.00 mirror most of the time ...with scratches and blotches

### The innovative Flecta design has many advantages:

- No more scratches and blotches
- Unbeatable  $17\phi$  single-use price
- Elongated mirror with 40% larger viewing surface
- Pull tab easily removes protective film from mirror surface
- Double-sided with back side light reflector
- Light weight comfort handle reduces stress and fatigue
- Offset handle design is a better tongue guard and cheek retractor
- In-office and take-home patient mirror increases patient awareness