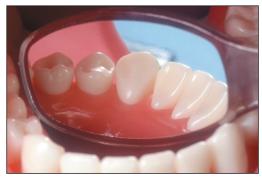

### Which view do you prefer, Doctor?

Our 17¢ Flecta every time ...with shiny new surface

Or your \$1.00 mirror most of the time ...with scratches and blotches

### The innovative Flecta design has many advantages:

- No more scratches and blotches
- Unbeatable  $17\phi$  single-use price
- Elongated mirror with 40% larger viewing surface
- Pull tab easily removes protective film from mirror surface
- Double-sided with back side light reflector
- Light weight comfort handle reduces stress and fatigue
- Offset handle design is a better tongue guard and cheek retractor
- In-office and take-home patient mirror increases patient awareness